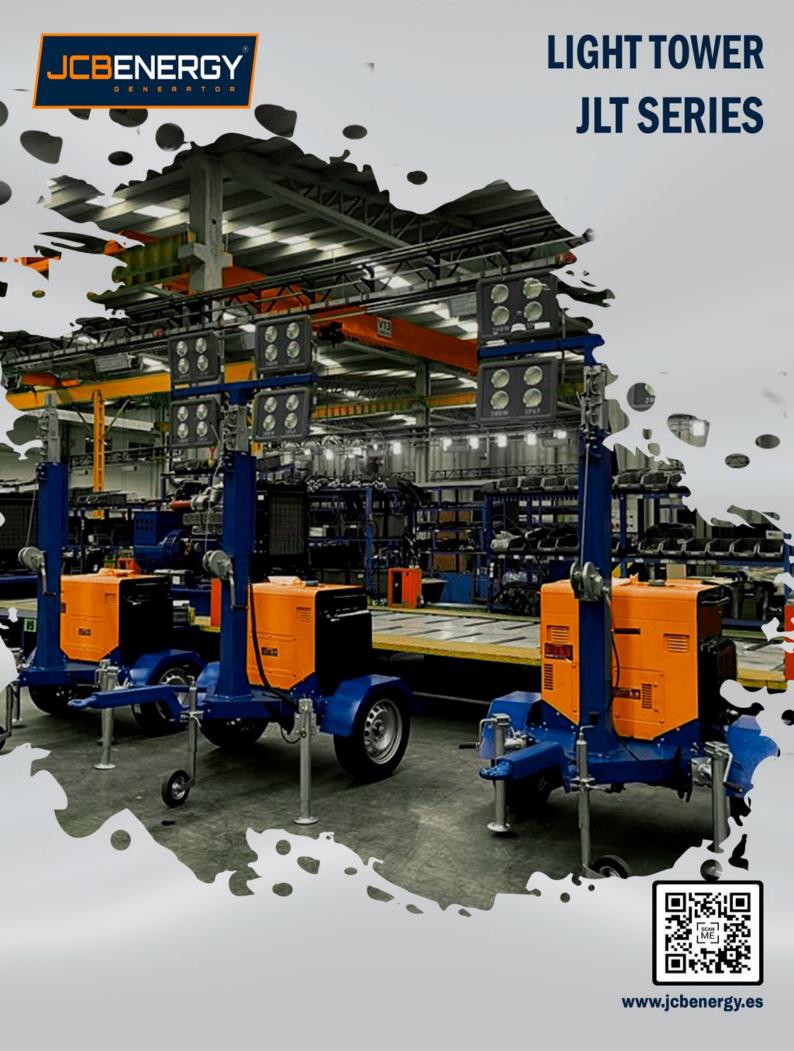

## JLT SERIES -- LIGHT TOWER

## JLT 12EC

## **JLT 12EC MODEL Light Tower**

| Number and Power of Lamps    | Optional 4x400W Metal Halide /4x200W Led/4x300W Led    |             |
|------------------------------|--------------------------------------------------------|-------------|
| Luminous Flux (lm)           | Total 104000/2000001m                                  |             |
| Lamp Model                   | E40/Led                                                |             |
| Lamp Type                    | Optional Metal Halide or LED                           |             |
| Lamp Prodection Grade        | IP 65                                                  |             |
| Mast                         | Optional 3-4-5-6 section                               |             |
| Mast Driving Type            | Mechanical                                             |             |
| Lifting Limit (mm)           | Optional 5-7 mt                                        |             |
| Rotation Angle of the mast   | Manuel                                                 |             |
| Adjustable Angle             | Standard is Fixed Type – 360° Optinal                  |             |
| Generator Model              | JDG 12000 EC - With Canopy                             |             |
| Generator Type               | Single Phase with Brush Alternator                     |             |
| Engine Type                  | Single Cylinder, Vertical, 4 Stroke, Air Cooled Diesel |             |
| Engine Speed (rpm)           | 3000                                                   | 3600        |
| Engine Starting System       | Electric – Key Start                                   |             |
| Voltage                      | 230 V                                                  | 120 V/240 V |
| Rated Frequence              | 50 Hz                                                  | 60 Hz       |
| Insulation Class             | F                                                      |             |
| Rated Power (kVA)            | 10                                                     | 11          |
| Max. Power (kVA)             | 12                                                     | 13          |
| Output Socket                | Single Phase Socket                                    |             |
| Fuel Tank Capacity (L)       | 30                                                     |             |
| Fuel Tank Type               | Upper Tank                                             |             |
| Continuous Running Time(hrs) | 15                                                     |             |
| Engine Oil                   | SAE 15W40/SAE 10W30                                    |             |
| Dry Weight (kg)              | 410                                                    |             |
| Dimensions (LxMxH)           | 1650x1120x1750                                         |             |
| Wheel Model                  | 185R14C                                                |             |
| Wheel Type                   | Rubber Type                                            |             |
| Support Leg Type             | Hand Operated                                          |             |
|                              | Features and Benefits                                  |             |
| Easy Transport               | Compact                                                |             |
| Effective Using              | Low Noice Level                                        |             |
| Heavy Duty Design            | Low Operating Cost                                     |             |
| Durability                   | Global Technical Service and Maintenance Support       |             |
|                              |                                                        |             |