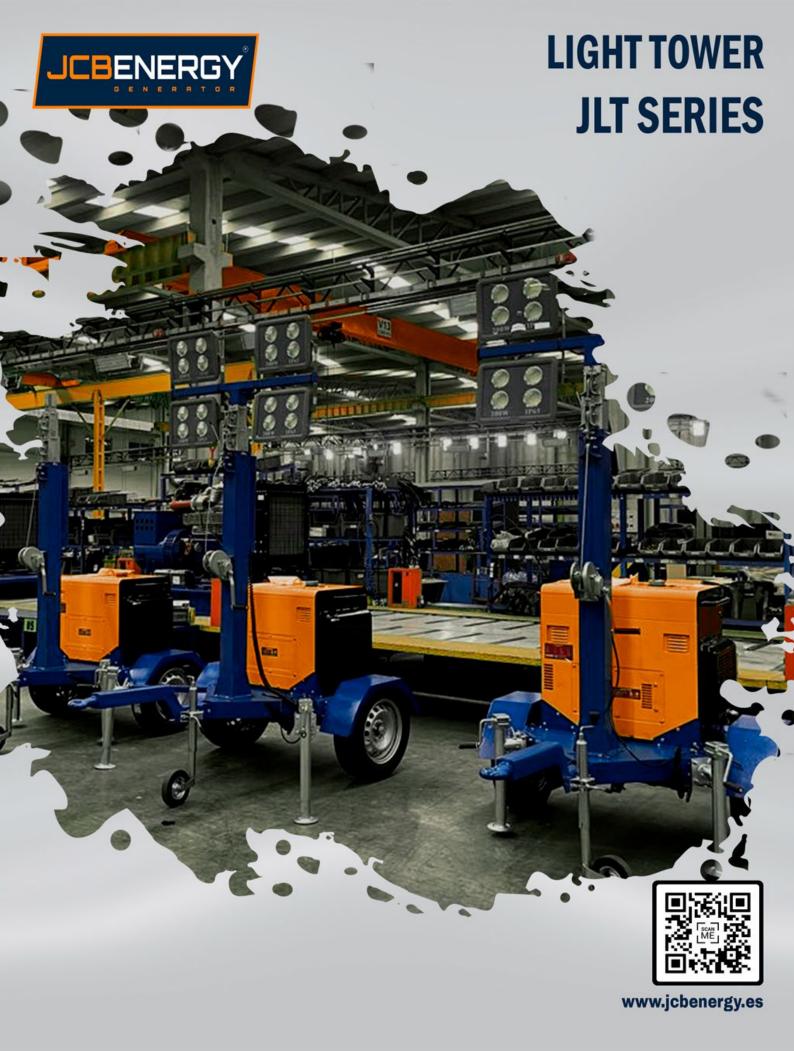

## JLT SERIES -- LIGHT TOWER

## JLT 7EC

| - 1 | LT. | 7EC  | MOI | )EI | Lia | ht T | ower |
|-----|-----|------|-----|-----|-----|------|------|
| J   |     | / EU |     | ノヒレ | LIG | nt i | ower |

| <b>3</b> • • • • • • • • • • • • • • • • • • • |                                                        |             |  |  |
|------------------------------------------------|--------------------------------------------------------|-------------|--|--|
| Number and Power of Lamps                      | Optional 4x400W Metal Halide /4x200W Led/4x300W Led    |             |  |  |
| Luminous Flux (lm)                             | Total 104000/200000lm                                  |             |  |  |
| Lamp Model                                     | E40/Led