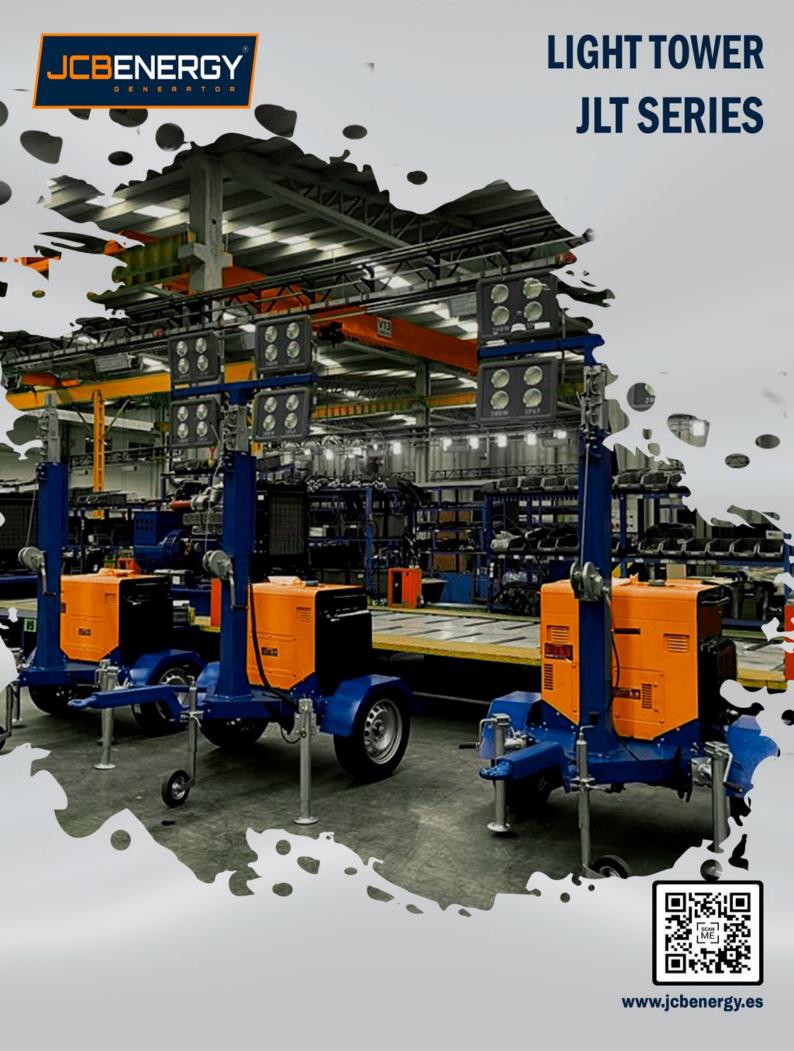

## JLT SERIES -- LIGHT TOWER

## **JLT 9EC**

## **JLT 9EC MODEL Light Tower**

| Number and Power of Lamps         | Optional 4x400W Metal Halide /4x200W Led/4x300W Led    |             |
|-----------------------------------|--------------------------------------------------------|-------------|
| Luminous Flux (lm)                | Total 104000/200000lm                                  |             |
| Lamp Model                        | E40/Led                                                |             |
| Lamp Type                         | Optional Metal Halide or LED                           |             |
| <b>Lamp Prodection Grade</b>      | IP 65                                                  |             |
| Mast                              | Optional 3-4-5-6 section                               |             |
| Mast Driving Type                 | Mechanical                                             |             |
| Lifting Limit (mm)                | Optional 5-7 mt                                        |             |
| <b>Rotation Angle of the mast</b> | Manuel                                                 |             |
| Adjustable Angle                  | Standard is Fixed Type – 360° Optinal                  |             |
| Generator Model                   | JDG 9500 EC – With Canopy                              |             |
| Generator Type                    | Single Phase with Brush Alternator                     |             |
| Engine Type                       | Single Cylinder, Vertical, 4 Stroke, Air Cooled Diesel |             |
| Engine Speed (rpm)                | 3000                                                   | 3600        |
| <b>Engine Starting System</b>     | Electric – Key Start                                   |             |
| Voltage                           | 230 V                                                  | 120 V/240 V |
| Rated Frequence                   | 50 Hz                                                  | 60 Hz       |
| Insulation Class                  | F                                                      |             |
| Rated Power (kVA)                 | 7,5                                                    | 8,5         |
| Max. Power (kVA)                  | 8,8                                                    | 9,7         |
| Output Socket                     | Single Phase Socket                                    |             |
| Fuel Tank Capacity (L)            | 30                                                     |             |
| Fuel Tank Type                    | Upper Tank                                             |             |
| Continuous Running Time(hrs)      | 20                                                     |             |
| Engine Oil                        | SAE 15W40/SAE 10W30                                    |             |
| Dry Weight (kg)                   | 395                                                    |             |
| Dimensions (LxMxH)                | 1600x1100x1550                                         |             |
| Wheel Model                       | 185R14C                                                |             |
| Wheel Type                        | Rubber Type                                            |             |
| Support Leg Type                  | Hand Operated                                          |             |
|                                   | Features and Benefits                                  |             |
| Easy Transport                    | Compact                                                |             |
| Effective Using                   | Low Noice Level                                        |             |
| Heavy Duty Design                 | Low Operating Cost                                     |             |
| Durability                        | Global Technical Service and Maintenance Support       |             |