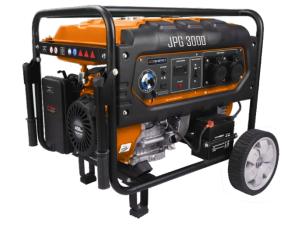

## **FEATURES & ADVANTAGES**

- Commercial grade large capacity muffler can effectively reduce back pressure, promote full combustion before exhaust emmision and operation noise
- Commercial hight capacity air filter, better filtering effect,
  Effectively extend the service life of engine

• Operation under rated load

| GENERATOR                      |                |                 |
|--------------------------------|----------------|-----------------|
| Model                          |                | JPG 3000        |
| Rated Output                   | KW             | 2.7/3           |
| Max. Output                    | KW             | 3/3.2           |
| Rated Voltage                  | V              | 230/120/240     |
| Frequency                      | Hz             | 50/60           |
| Phase Number                   |                | Single Phase    |
| <b>Voltage Regulating Type</b> |                | AVR             |
| Starting System                | dBA            | Manuel/Electric |
| <b>Fuel Tank Capacity</b>      | L              | 15              |
| Fuel Consumptions ratio        | L/H            | 1.45            |
| <b>Continuous running time</b> | h              | 8               |
| Noice dB(A) 25%@ 7m            |                | 92/94           |
| Net weight KG                  |                | 52              |
| Package Dimensions             | mm             | 610/460/480     |
| Engine                         |                | JC225           |
| Displacement                   | ml             | 223             |
| Oil Capacity                   | L              | 0,6             |
| Loading                        | 20GP/40GP/40HQ | 180/380/475     |