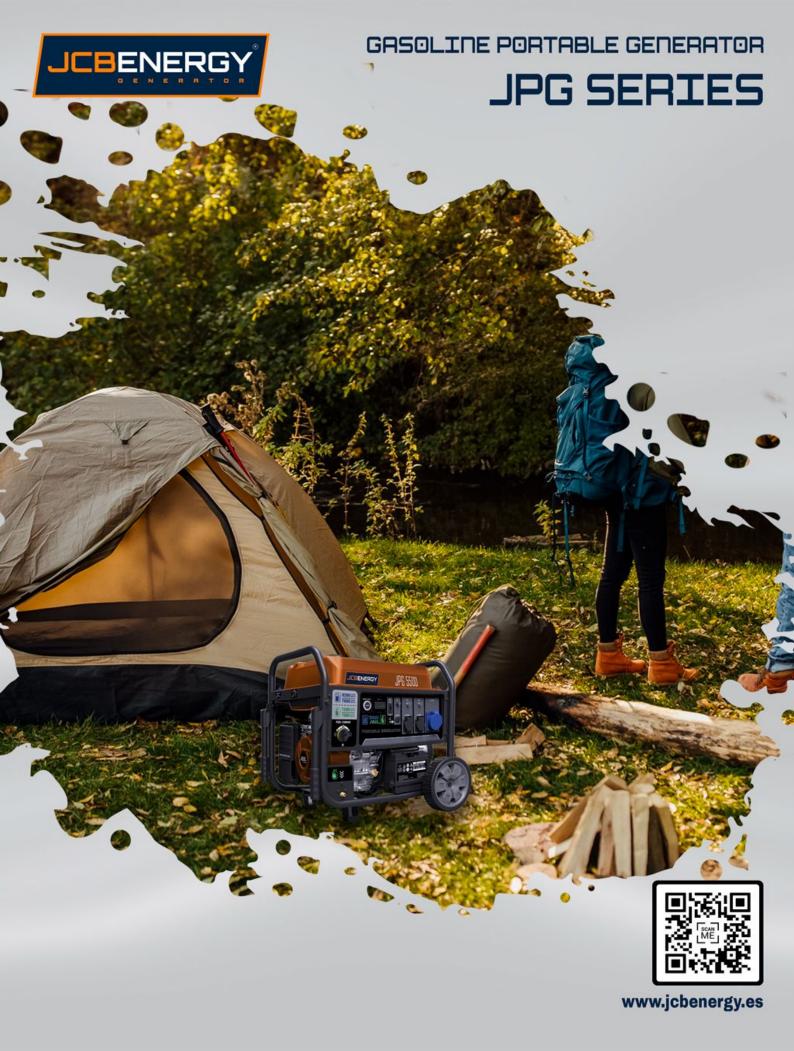

• Operation under rated load

| GENERATOR                      |                |                 |
|--------------------------------|----------------|-----------------|
| Model                          |                | JPG 3000        |
| Rated Output                   | KW             | 2.7/3           |
| Max. Output                    | KW             | 3/3.2           |
| Rated Voltage                  | V              | 230/120/240     |
| Frequency                      | Hz             | 50/60           |
| Phase Number                   |                | Single Phase    |
| <b>Voltage Regulating Type</b> |                | AVR             |
| Starting System                | dBA            | Manuel/Electric |
| <b>Fuel Tank Capacity</b>      | L              | 15              |
| Fuel Consumptions ratio        | L/H            | 1.45            |
| <b>Continuous running time</b> | h              | 8               |
| Noice dB(A) 25%@ 7m            |                | 92/94           |
| Net weight KG                  |                | 52              |
| Package Dimensions             | mm             | 610/460/480     |
| Engine                         |                | JC225           |
| Displacement                   | ml             | 223             |
| Oil Capacity                   | L              | 0,6             |
| Loading                        | 20GP/40GP/40HQ | 180/380/475     |