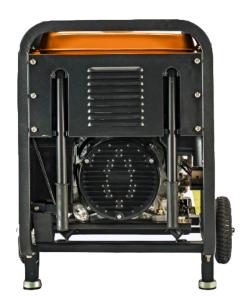

| GENERATOR                      |             |                                                   |
|--------------------------------|-------------|---------------------------------------------------|
| Model                          |             | JPD 5000SP                                        |
| Rated Output                   | KW          | 5/5,5                                             |
| Rated Output                   | KVA         | 5/5,5                                             |
| Frequency                      | Hz          | 50/60                                             |
| Phase Number                   |             | Single Phase                                      |
| <b>Power Factor</b>            |             | 1                                                 |
| Overall dimension              | (L*W*H)(mm) | 750*515*640                                       |
| Net Weight                     | kg          | 119                                               |
| Fuel Tank Capacity             | L           | 12,5                                              |
| <b>Structure Type</b>          | h           | Single cylinder, in-lined, 4 stroke, air cooled   |
| Noice dB(A) @ 7m               |             | 85                                                |
| Bore x Stroke                  | mm          | 88 x 75                                           |
| Displacement                   | ml          | 456                                               |
| <b>Fuel Consumptuin Rate</b>   | (g. KW.h)   | 275                                               |
| <b>Rated Rotation Speed</b>    | rpm         | 3000                                              |
| Starting System                |             | 12V Electric Starter                              |
| <b>Insulation Grade</b>        |             | Н                                                 |
| <b>Continuous running time</b> | h           | 8                                                 |
| Optinal                        |             | ATS/remote control/digital panel/wheel and handle |