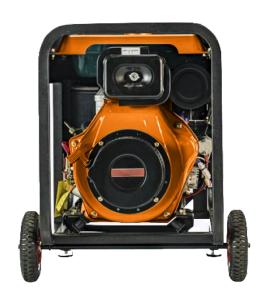

| GENERATOR                      |             |                                                   |
|--------------------------------|-------------|---------------------------------------------------|
| Model                          |             | JPD 5000SP                                        |
| Rated Output                   | KW          | 5/5,5                                             |
| Rated Output                   | KVA         | 5/5,5                                             |
| Frequency                      | Hz          | 50/60                                             |
| Phase Number                   |             | Single Phase                                      |
| <b>Power Factor</b>            |             | 1                                                 |
| Overall dimension              | (L*W*H)(mm) | 750*515*640                                       |
| Net Weight                     | kg          | 119                                               |
| Fuel Tank Capacity             | L           | 12,5                                              |
| <b>Structure Type</b>          | h           | Single cylinder, in-lined, 4 stroke, air cooled   |
| Noice dB(A) @ 7m               |             | 85                                                |
| Bore x Stroke                  | mm          | 88 x 75                                           |
| Displacement                   | ml          | 456                                               |
| <b>Fuel Consumptuin Rate</b>   | (g. KW.h)   | 275                                               |
| <b>Rated Rotation Speed</b>    | rpm         | 3000                                              |
| Starting System                |             | 12V Electric Starter                              |
| <b>Insulation Grade</b>        |             | Н                                                 |
| <b>Continuous running time</b> | h           | 8                                                 |
| Optinal                        |             | ATS/remote control/digital panel/wheel and handle |