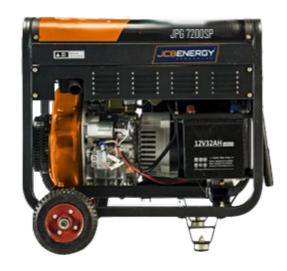

| GENERATOR               |             |                                                   |
|-------------------------|-------------|---------------------------------------------------|
| Model                   |             | JPD 7200SP                                        |
| Rated Output            | KW          | 7,2/7,9                                           |
| Rated Output            | KVA         | 7,2/7,9                                           |
| Rated Voltage           | V           | 230                                               |
| Frequency               | Hz          | 50/60                                             |
| Phase Number            |             | Single Phase                                      |
| Power Factor            |             | 1                                                 |
| Overall dimension       | (L*W*H)(mm) | 750*515*640                                       |
| Net Weight              | kg          | 128                                               |
| Fuel Tank Capacity      | L           | 16                                                |
| Structure Type          | h           | Single cylinder, in-lined, 4 stroke, air cooled   |
| Noice dB(A) @ 7m        |             | 85                                                |
| Bore x Stroke           | mm          | 95 x 75                                           |
| Displacement            | ml          | 532                                               |
| Fuel Consumptuin Rate   | (g. KW.h)   | 285                                               |
| Rated Rotation Speed    | rpm         | 3000                                              |
| Starting System         |             | 12V Electric Starter                              |
| Insulation Grade        |             | н                                                 |
| Continuous running time | h           | 8                                                 |
| Optinal                 |             | ATS/remote control/digital panel/wheel and handle |