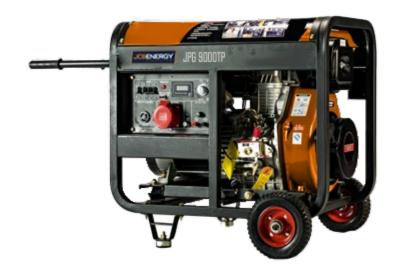

| GENERATOR                      |             |                                                   |
|--------------------------------|-------------|---------------------------------------------------|
| Model                          |             | JPD 9000TP                                        |
| Rated Output                   | KW          | 7,2/7,9                                           |
| Rated Output                   | KVA         | 9/9,9                                             |
| Rated Voltage                  | V           | 230                                               |
| Frequency                      | Hz          | 50/60                                             |
| Phase Number                   |             | Three Phase                                       |
| <b>Power Factor</b>            |             | 0,8                                               |
| Overall dimension              | (L*W*H)(mm) | 750*515*640                                       |
| Net Weight                     | kg          | 126                                               |
| Fuel Tank Capacity             | L           | 16                                                |
| Structure Type                 | h           | Single cylinder, in-lined, 4 stroke, air cooled   |
| Noice dB(A) @ 7m               |             | 85                                                |
| Bore x Stroke                  | mm          | 92 x 75                                           |
| Displacement                   | ml          | 498                                               |
| Fuel Consumptuin Rate          | (g. KW.h)   | ≦277                                              |
| <b>Rated Rotation Speed</b>    | rpm         | 3000                                              |
| Starting System                |             | 12V Electric Starter                              |
| <b>Insulation Grade</b>        |             | Н                                                 |
| <b>Continuous running time</b> | h           | 8                                                 |
| Optinal                        |             | ATS/remote control/digital panel/wheel and handle |