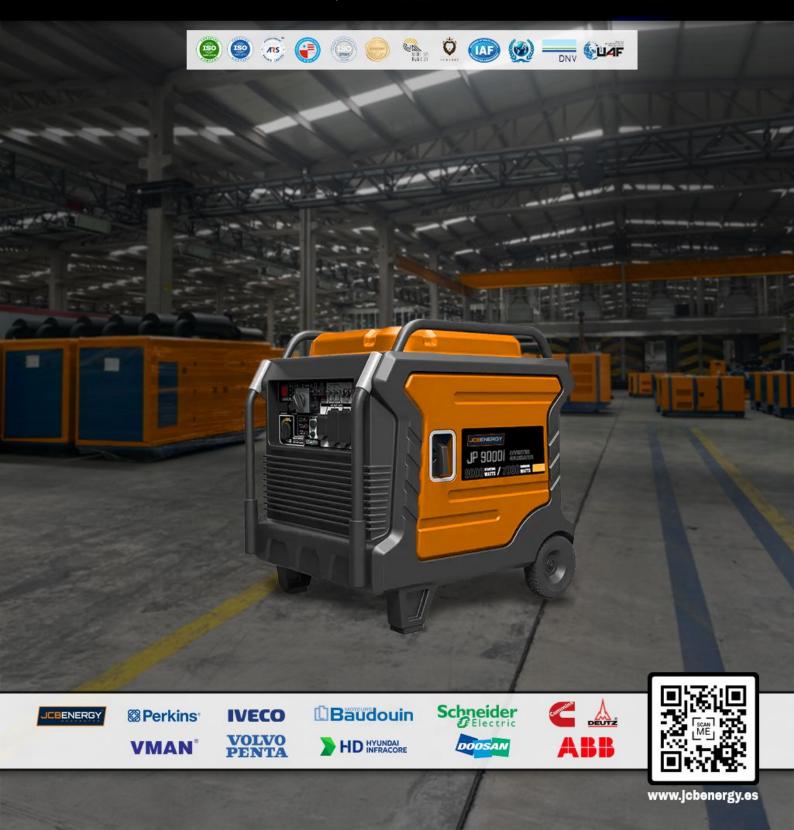

## JP 9000i

## **FEATURES & ADVANTAGES**

- JP Inverter silent variable frequency generator has been improved many times, and its weight and volume are in the same industry. To be in the forefront, the competitive advantage is obvious
- We aways try to bring lighter when outdoor, from this point, we upgraded the core part of paralleling, now you don't have to spend more money to buy a parallel kit, just one simple cable for connecting with the second JP Inverter generator to double the power, save space and save money

| GENERATOR          |                |                |
|--------------------|----------------|----------------|
| Model              |                | JP 9000i       |
| Current            | А              | 32,6/62,5/31,3 |
| Rated Output       | KW             | 7,5            |
| Max. Output        | KW             | 9              |
| Rated Voltage      | V              | 230/120/240    |
| Frequency          | Hz             | 50/60          |
| Phase Number       |                | Single Phase   |
| DC Voltage         | V              | 12             |
| DC Current         | A              | 8.3            |
| Fuel Tank Capacity | L              | 3,7            |
| Continuous time    | (%50 load)     | 10,5           |
| Net weight KG      |                | 110            |
| Engine             |                | JC460P         |
| Displacement       | ml             | 459            |
| Pack Dimension     | mm             | 820*640*780    |
| Loading            | 20GP/40GP/40HQ | 74/149/150     |