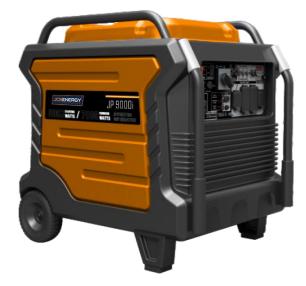

## JP 9000i

## **FEATURES & ADVANTAGES**

- JP Inverter silent variable frequency generator has been improved many times, and its weight and volume are in the same industry. To be in the forefront, the competitive advantage is obvious
- We aways try to bring lighter when outdoor, from this point, we upgraded the core part of paralleling, now you don't have to spend more money to buy a parallel kit, just one simple cable for connecting with the second JP Inverter generator to double the power, save space and save money

| GENERATOR          |                |                |
|--------------------|----------------|----------------|
| Model              |                | JP 9000i       |
| Current            | А              | 32,6/62,5/31,3 |
| Rated Output       | KW             | 7,5            |
| Max. Output        | KW             | 9              |
| Rated Voltage      | V              | 230/120/240    |
| Frequency          | Hz             | 50/60          |
| Phase Number       |                | Single Phase   |
| DC Voltage         | V              | 12             |
| DC Current         | A              | 8.3            |
| Fuel Tank Capacity | L              | 3,7            |
| Continuous time    | (%50 load)     | 10,5           |
| Net weight KG      |                | 110            |
| Engine             |                | JC460P         |
| Displacement       | ml             | 459            |
| Pack Dimension     | mm             | 820*640*780    |
| Loading            | 20GP/40GP/40HQ | 74/149/150     |