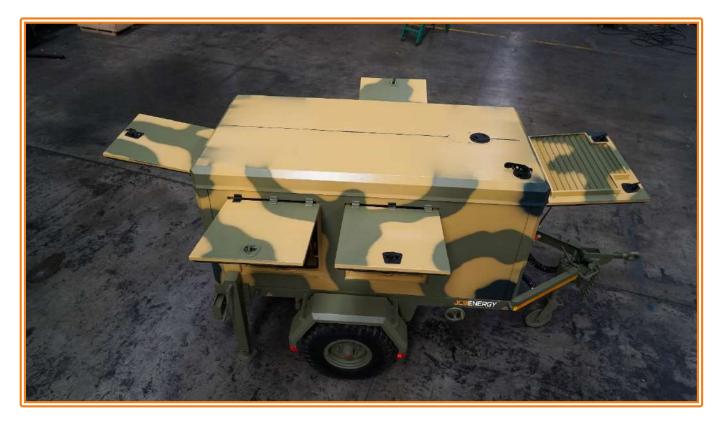

#### JCBENERGY GENERATOR TRAILER SYSTEM

- Double-braked torsion / scissor-necked
- Mechanical side support feet
- · Upper platform sheet or playwood
- · Hot dip galvanized
- · 2 layers epoxy primer painted on top coat
- · O1-O2 type approval certificate