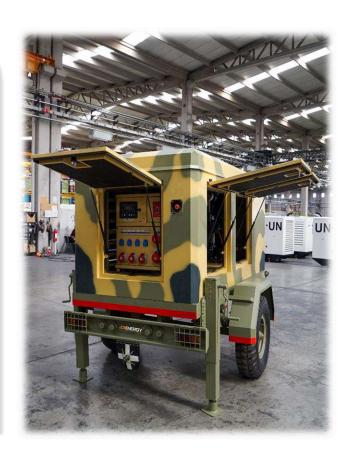

#### JCBENERGY GENERATOR TRAILER SYSTEM

- Double-braked torsion / scissor-necked
- Mechanical side support feet
- · Upper platform sheet or playwood
- · Hot dip galvanized
- · 2 layers epoxy primer painted on top coat
- · O1-O2 type approval certificate