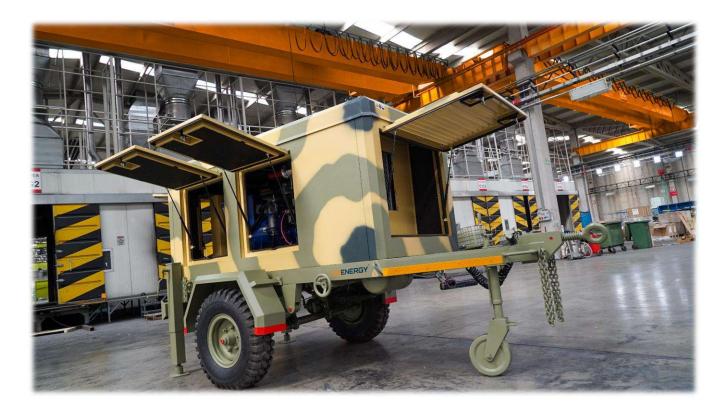

#### JCBENERGY GENERATOR TRAILER SYSTEM

- Double-braked torsion / scissor-necked
- Mechanical side support feet
- · Upper platform sheet or playwood
- · Hot dip galvanized
- · 2 layers epoxy primer painted on top coat
- · O1-O2 type approval certificate