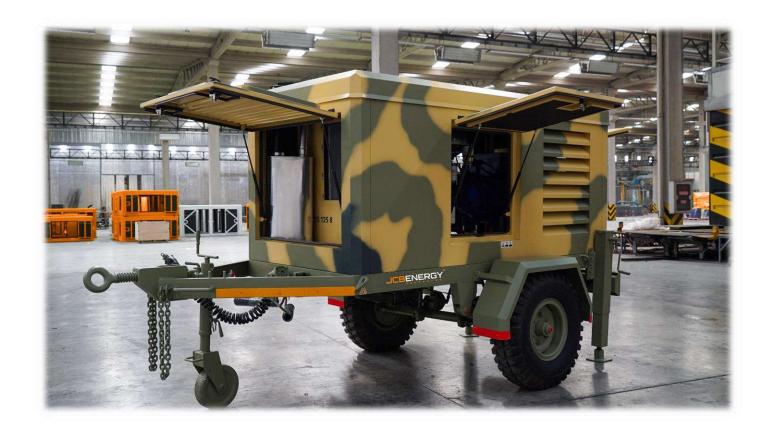

#### JCBENERGY GENERATOR TRAILER SYSTEM

- Double-braked torsion / scissor-necked
- Mechanical side support feet
- · Upper platform sheet or playwood
- · Hot dip galvanized
- · 2 layers epoxy primer painted on top coat
- · O1-O2 type approval certificate