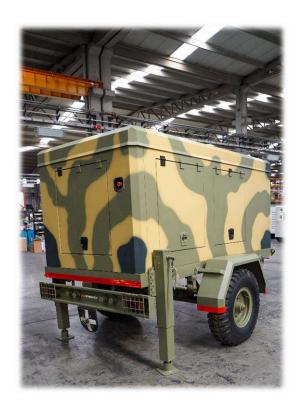

#### JCBENERGY GENERATOR TRAILER SYSTEM

- Double-braked torsion / scissor-necked
- Mechanical side support feet
- · Upper platform sheet or playwood
- · Hot dip galvanized
- · 2 layers epoxy primer painted on top coat
- · O1-O2 type approval certificate