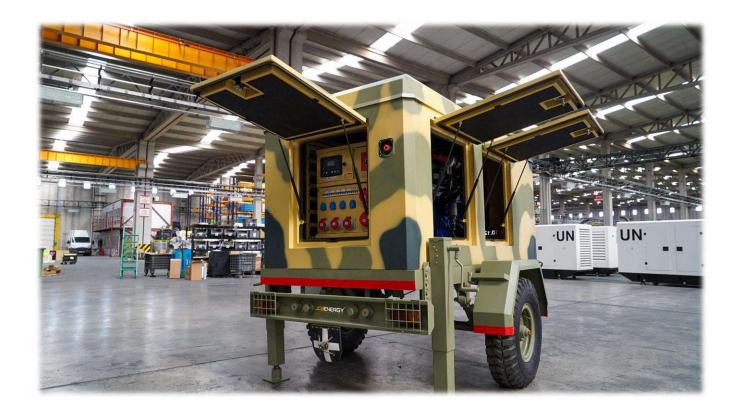

- A user-friendly design with simple operation.
- The quietest in-class generators for the most sound-sensitive applications.
- An intuitive control panel that is telematics ready and features diagnostics capability.
- > Several factory-installed options, including: positive air shut-off for oil and gas, three-way fuel valve for auxiliary fuel tanks ,,,
- Availability is never a question with Jcbenergy. We are ready to ship with a wide array of in-stock machines, as you need them.