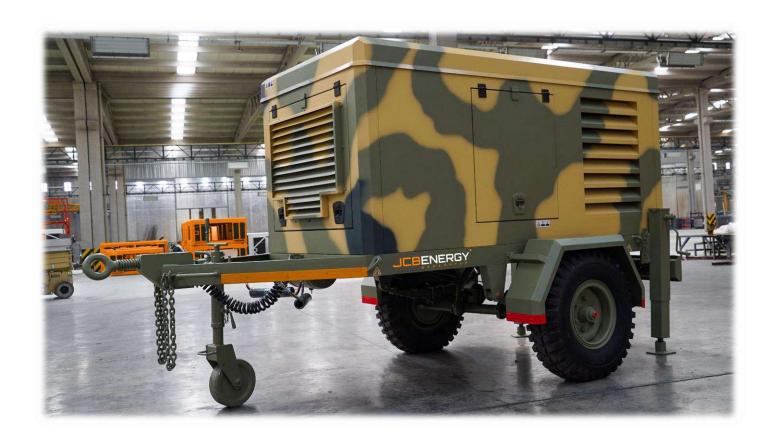

#### JCBENERGY GENERATOR TRAILER SYSTEM

- Double-braked torsion / scissor-necked
- Mechanical side support feet
- · Upper platform sheet or playwood
- · Hot dip galvanized
- · 2 layers epoxy primer painted on top coat
- · O1-O2 type approval certificate