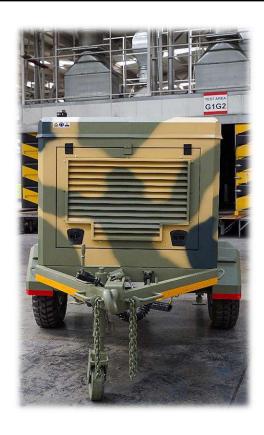

#### JCBENERGY GENERATOR TRAILER SYSTEM

- Double-braked torsion / scissor-necked
- Mechanical side support feet
- · Upper platform sheet or playwood
- · Hot dip galvanized
- · 2 layers epoxy primer painted on top coat
- · O1-O2 type approval certificate