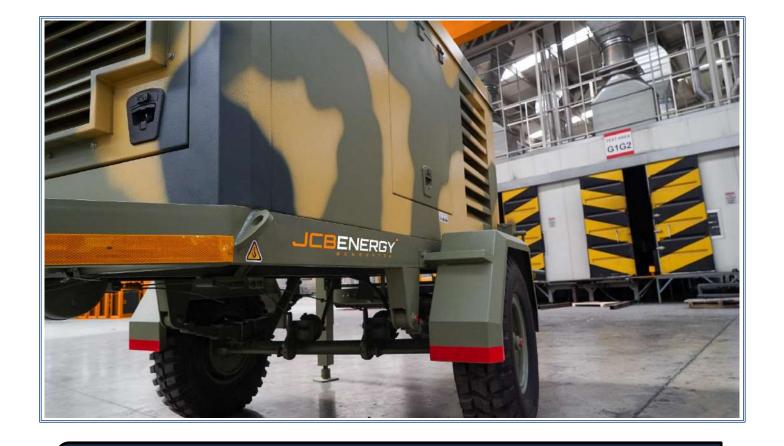

#### JCBENERGY GENERATOR TRAILER SYSTEM

- Double-braked torsion / scissor-necked
- Mechanical side support feet
- · Upper platform sheet or playwood
- · Hot dip galvanized
- · 2 layers epoxy primer painted on top coat
- · O1-O2 type approval certificate